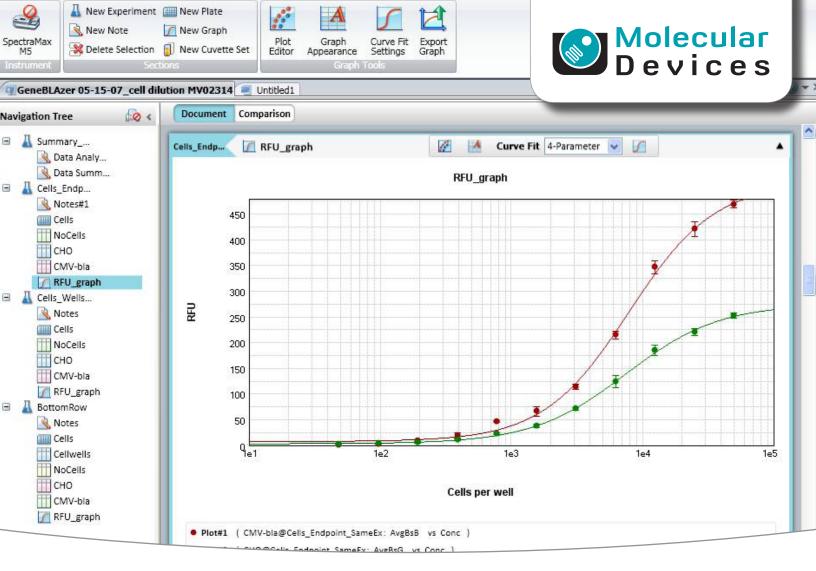

Protocols

Operations

## New in SoftMax Pro Software 6.2

- Plate Setup Helper to guide your protocol creation
- Print to PDF to enable quick data and report sharing
- Improved well scan feature to display data from each well
- Enhanced curve fit options now with 17 curve fit choices